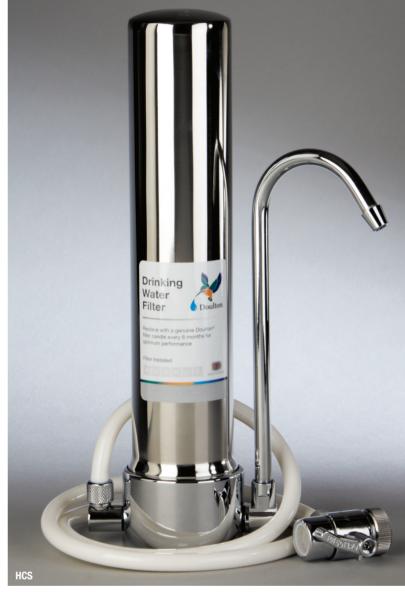

# Healthy water, healthy life. Counter-top drinking water filters

Situated on the kitchen counter next to the sink, counter-top filters are popular with people who require very easy access to their water filter system.

Counter-top filters are extremely easy to install and uninstall, providing the ideal solution for people who move home on a regular basis.

- Up to 300 litres per hour of refreshingly clean drinking water on tap.
- Easy to install and use. Simple to maintain. Wholly reliable.
- No power required. Protecting you whether or not power is available.
- Fitted with long life, cleanable, ceramic filters giving you extra value.

## Technology you can trust

- Counter-top water filters are for use on all pressurised water supplies up to a maximum pressure of 100 psi.
- Should be fitted with any 10 inch x 2 inch diameter Doulton<sup>®</sup> short mount filter candle.
- The choice of filter candle grade depends on which contaminants you want to remove from your water.