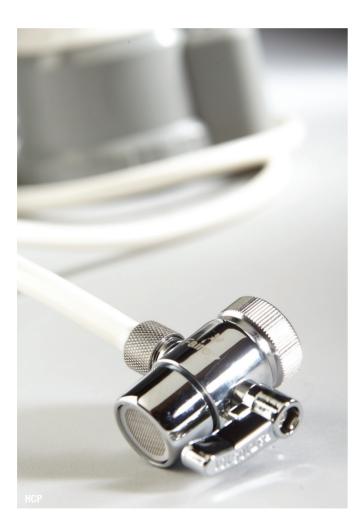

Designed to fit most common threaded mixer taps via a diverter valve. In one position the diverter valve sends water through the filter unit and filtered water is dispensed from the spout on the filter unit. In the other position the diverter valve sends unfiltered water to run directly through the kitchen tap as normal.